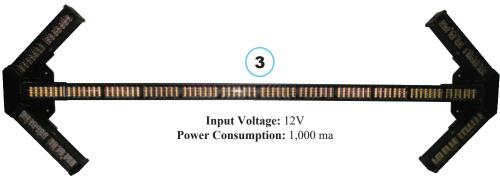

## TRAFFIC DIRECTORS

- 1. LED-8/8TD-AEK-WT (split arrowstick)
- 2. LED-10/10TD-AEK-WT (split arrowstick)
- 3. LED-20TD-AEK-WT

## **Specifications**

- Lite Brite Traffic Director is a traffic directing device
- Series of lights that direct traffic away from a particular scene of either an accident or construction work
- Large number of light emitting diodes use make the LED Traffic Director easily visible from a very long distance
- Mounting on various locations including the back of a light bar or the rear panel of a truck

<sup>\*</sup>Available colors: AMBER, GLEAR\*

| DIMENSIONS | LED-8/8TD-AEK-WT | LED-10/10TD-AEK-WT | LED-20TD-AEK-WT |
|------------|------------------|--------------------|-----------------|
| WIDTH      | 19.5"            | 27.5"              | 53.4"           |
| HEIGHT     | 18.5"            | 18.5"              | 18.5"           |
| DEPTH      | 2.5"             | 2.5"               | 2.5"            |