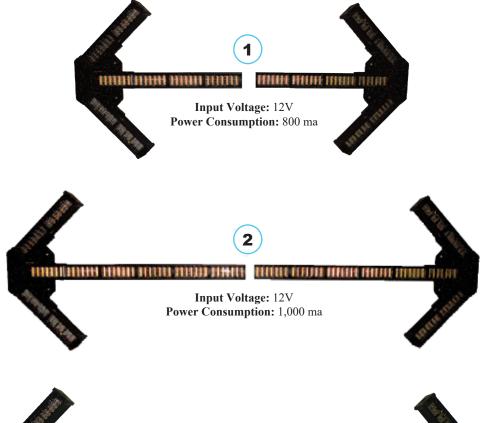

## TRAFFIC DIRECTORS

- 1. LED-8/8TD-AEK-WT (split arrowstick)
- 2. LED-10/10TD-AEK-WT (split arrowstick)
- 3. LED-20TD-AEK-WT

## **Specifications**

- Lite Brite Traffic Director is a traffic directing device
- Series of lights that direct traffic away from a particular scene of either an accident or construction work
- Large number of light emitting diodes use make the LED Traffic Director easily visible from a very long distance
- Mounting on various locations including the back of a light bar or the rear panel of a truck

<sup>\*</sup>Available colors: AMBER, GLEAR\*

| DIMENSIONS | LED-8/8TD-AEK-WT | LED-10/10TD-AEK-WT | LED-20TD-AEK-WT |
|------------|------------------|--------------------|-----------------|
| WIDTH      | 19.5"            | 27.5"              | 53.4"           |
| HEIGHT     | 18.5"            | 18.5"              | 18.5"           |
| DEPTH      | 2.5"             | 2.5"               | 2.5"            |