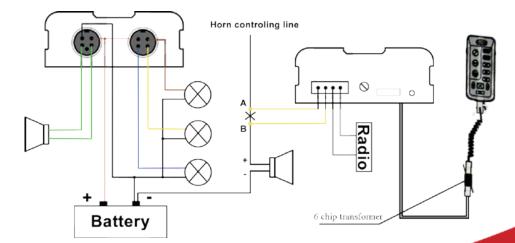

| Mod   | el Item                 | Voltage  | Power   | Impedance | Sound<br>compression<br>Level | Output                         | Tone                                                                                                         | Accessories                                                                 |
|-------|-------------------------|----------|---------|-----------|-------------------------------|--------------------------------|--------------------------------------------------------------------------------------------------------------|-----------------------------------------------------------------------------|
| SR100 | 090701<br>IRD<br>090702 | - DC 12V | 100Watt | 8Ω        | 116-118dB                     | 3 output group<br>Each MAX 15A | police,fire fighting,<br>wrecker,project,<br>ambulance<br>police,fire fighting,<br>wrecker,project,<br>guest | 15Amp Fuse,4m 6chip<br>date access cable Spring<br>cable 6 chip transformer |