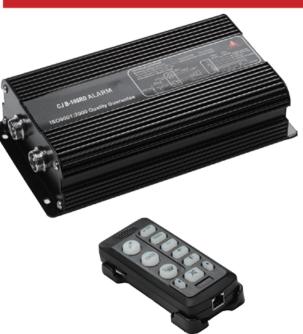

## -100RD Siren Siren Siren Siren Series

• Ambulance Siren, Police Siren Cop Sirens

- This siren meets SAE J1849 and CA Title 13 requirements
- Handhold controller
- Monolithic integrated circuit in steadier performance
- Dimensions: 7.8 "Long x 4.3" Wide x 1.9"High
- Tone: Police , Fire Fighting, Wrecker, Project, Ambulance , Guest Siren.
- Unique and scientific design, perfect function, convenience for operation, safely and reliably
- Beautiful performance become decoration with inner car that show very honour
- It is suitable to various types cars
- Design and produced in accordance with GB standard Character:
- Digital technology and single molectron make performance steady and reliable
- Additional functions of two sets switched of light control in the panel.design perfectly
- Function:aux,yelp,hi-lo,wail-1,wail-2,siren,horn,super-siren.yelp relay.tool
- Build in LED display, sound amplifying

| Mod   | el Item                 | Voltage  | Power   | Impedance | Sound<br>compression<br>Level | Output                         | Tone                                                                                                         | Accessories                                                                 |
|-------|-------------------------|----------|---------|-----------|-------------------------------|--------------------------------|--------------------------------------------------------------------------------------------------------------|-----------------------------------------------------------------------------|
| SR100 | 090701<br>IRD<br>090702 | - DC 12V | 100Watt | 8Ω        | 116-118dB                     | 3 output group<br>Each MAX 15A | police,fire fighting,<br>wrecker,project,<br>ambulance<br>police,fire fighting,<br>wrecker,project,<br>guest | 15Amp Fuse,4m 6chip<br>date access cable Spring<br>cable 6 chip transformer |