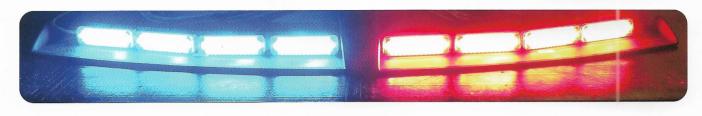

## INTERIOR LED LIGHTBAR

GTVL-IC-EXPL

- High visibility when activated
- Low profile, lightweight
- Extremely discrete and non-intrusive
- Split Red/Blue super bright LED
- Single/Dual color modules

- Selectable flash pattern
- Aluminum trim mounting bracket to hold the lightbar position near the top windshield area
- Molded rubber trim around edge giving tight fit with no Flashback