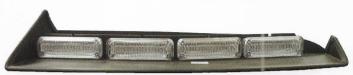

## TAILGATE LIGHTBAR

## GTFTL-IC-EXPLR

## **FEATURES**

- Rear Spoiler molded LED light stick
- Built using Genesis LED technology design
- Multiple flash patterns built-in
- Arrow functions
- 12 LED's per module
- Single/Dual color modules