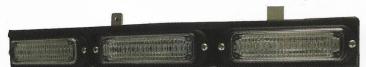

## TAILGATE LIGHTBAR

## GTFTL-IC-EXPLR

## **FEATURES**

- Rear Spoiler molded LED light stick
- Built using Genesis LED technology design
- Multiple flash patterns built-in
- Arrow functions
- 12 LED's per module
- Single/Dual color modules