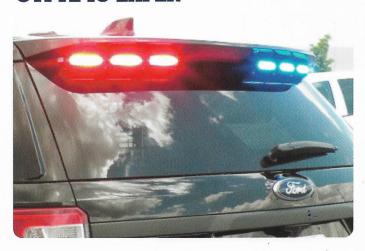

## TAILGATE LIGHTBAR

## GTFTL-IC-EXPLR

## **FEATURES**

- Rear Spoiler molded LED light stick
- Built using Genesis LED technology design
- Multiple flash patterns built-in
- Arrow functions
- 12 LED's per module
- Single/Dual color modules