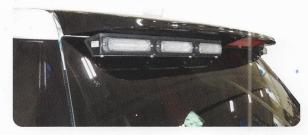

## TAILGATE LIGHTBAR

## GTFTL-IC-EXPLR

## **FEATURES**

- Rear Spoiler molded LED light stick
- Built using Genesis LED technology design
- Multiple flash patterns built-in
- Arrow functions
- 12 LED's per module
- Single/Dual color modules