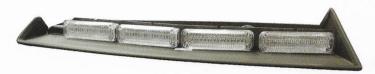

## TAILGATE LIGHTBAR

## GTFTL-IC-EXPLR

## **FEATURES**

- Rear Spoiler molded LED light stick
- Built using Genesis LED technology design
- Multiple flash patterns built-in
- Arrow functions
- 12 LED's per module
- Single/Dual color modules